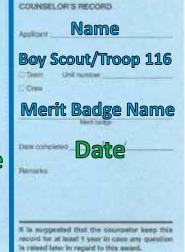

### COUNSELOR'S RECORD

| Applicant _          |                |   |  |
|----------------------|----------------|---|--|
| D'froce              | Unit reproduce |   |  |
|                      | Marting        |   |  |
| Daw conce<br>Remarks | mo             | 1 |  |
|                      |                |   |  |

If is suggested that the courselor keep this record for at least 1 year in case any question is resent later in regard to this sward.