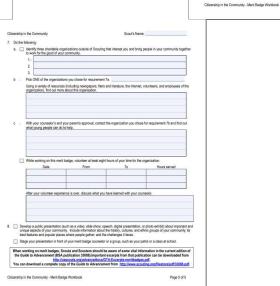

### http://usscouts.org/mb/worksheets/citizenship-in-the-community.pdf

Citizenship in the Community
3. Do the following:

On the following:
 Affected a remelting of your dity, frown, or county council or school board. Off a municipal, countie, or state court following the meeting or passon instruction.

 Shows one of the issues decused at the meeting where a difference of copriors was expressed, and explain to your consider any passage with the specimen more than you desired the reserved.

 With your counselor's and a perent's approval, interview one person from the branch of government you identified in requirement 4a. Ask what is being done about this issue and how young people can help.

4. Choose an issue that is important to the citizens of your community, then do the following:

 Find out which branch of local government is responsible for this issue.

Who was interviewed?