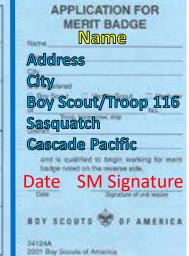

# Track Progress Requirement Date Initials

APPLICATION FOR MERIT BADGE Name
Name
Address
City
Boy Scout/Troop 116
Sasquatch
Cascade Pacific

Date SM Signature

34124A 2001 Boy Scouts of America

# APPLICATION FOR MERIT BADGE Name Name Address City Boy Scout/Troop 116 Sasquatch Cascade Pacific Date SM Signature

2001 Boy Scouts of America