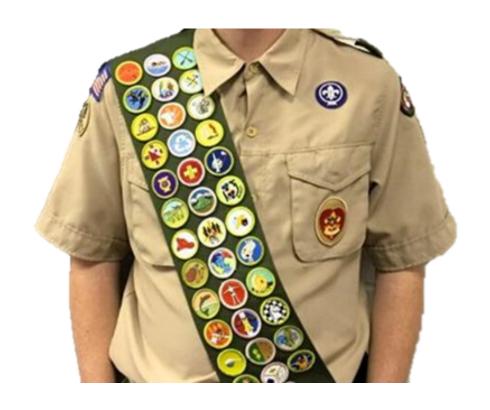

# I finished my Merit Badge, now what?

- Keep your portion of the Blue Card
- Go to the Court of Honor
- Keep the card that came with the Merit Badge
- Put the Merit Badge on your Sash
- Wear your Sash with pride