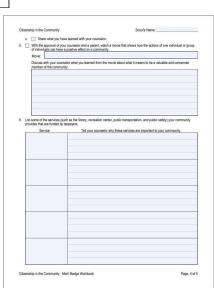

### http://usscouts.org/mb/worksheets/citizenship-in-the-community.pdf

Citizenship in the Community
3. Do the following:

On the following:
 Affected a remelting of your dity, frown, or county council or school board. Off a municipal, countie, or state court following the meeting or passon instruction.

 Shows one of the issues decused at the meeting where a difference of copriors was expressed, and explain to your consider any passage with the specimen more than you desired the reserved.

 With your counselor's and a perent's approval, interview one person from the branch of government you identified in requirement 4a. Ask what is being done about this issue and how young people can help.

4. Choose an issue that is important to the citizens of your community, then do the following:

 Find out which branch of local government is responsible for this issue.

Who was interviewed?