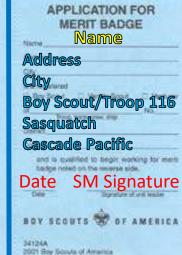

# Track Progress Requirement Date Initials

APPLICATION FOR MERIT BADGE Name
Name
Address
City
Boy Scout/Troop 116
Sasquatch
Cascade Pacific

Date SM Signature

34124A 2001 Boy Scouts of America

# APPLICATION FOR MERIT BADGE Name Name Address City Boy Scout/Troop 116 Sasquatch Cascade Pacific Date SM Signature

2001 Boy Scouts of America