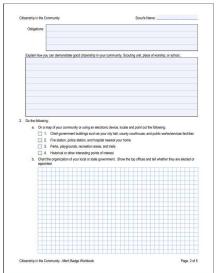

### http://usscouts.org/mb/worksheets/citizenship-in-the-community.pdf

Citizenship in the Community
3. Do the following:

On the following:
 Affected a remelting of your dity, frown, or county council or school board. Off a municipal, countie, or state court following the meeting or passon instruction.

 Shows one of the issues decused at the meeting where a difference of copriors was expressed, and explain to your consider any passage with the specimen more than you desired the reserved.

 With your counselor's and a perent's approval, interview one person from the branch of government you identified in requirement 4a. Ask what is being done about this issue and how young people can help.

4. Choose an issue that is important to the citizens of your community, then do the following:

 Find out which branch of local government is responsible for this issue.

Who was interviewed?