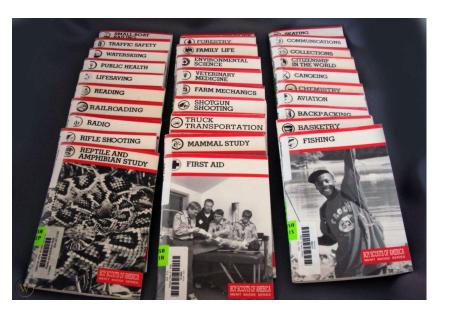

# What is a Merit Badge Book?

What they used to look like

What they look like now