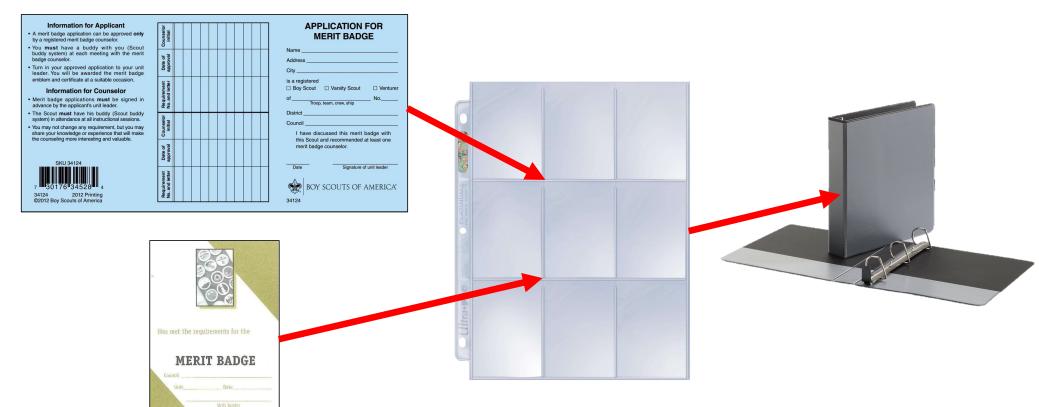

### **Stay Organized**

- Notebook / 3 Ring Binder
- Card Collecting Inserts
- Use Worksheets
  - Not for turning in
  - Good for remembering
  - <a href="http://usscouts.org/usscouts/meritba">http://usscouts.org/usscouts/meritba</a>
     <a href="http://usscouts/meritba">dges.asp</a>
  - https://boyscouttrail.com/boyscouts/meritbadges/
- Covid-19 Detail
  - Ensure Troopmaster Record
- Take pictures after progress

# Use 3 Ring Binder with Collecting Inserts

BOY SCOUTS OF AMERICA

### Information for Applicant

- A ment beings application can be approved only by a registered ment badge courselor.
- You must have a buddy with you (Scoot boody system) at each meeting with the melt begge counseles.
- Turn in your approved application to your unit leader. You will be awarded the ment badge embers and conflicate at a suitable occasion.

### Information for Counselor

- Merit bedge applications must be signed in advance by the applicant's unit leader.
- The fireoit must have his buildy clocus buody system) in attendance at all instructional sessions.
- You may not change any requirement, but you may shore your knowledge or experience that will make the ocurreding more interesting and valuable.

### APPLICATION FOR MERIT BADGE

|   | Name                                                                           |
|---|--------------------------------------------------------------------------------|
|   | A30100                                                                         |
|   | City                                                                           |
|   | is a registered  D Boy Scout   Westly Scout   Venture                          |
| 1 | of No.                                                                         |
| è | Toop, non, one, sign<br>Danks                                                  |
| E | Ounce                                                                          |
|   | and is qualified to begin working for ment<br>budge noted on the reverse side. |
|   | Date Signature of an invasion                                                  |
|   | BOY SCOUTS ** OF AMERICA                                                       |
|   | TURAL.                                                                         |