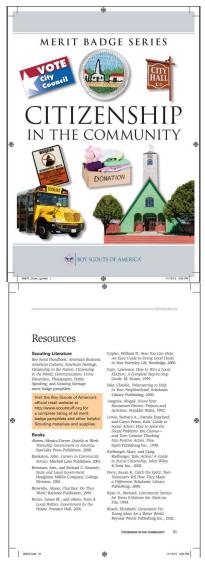

### http://usscouts.org/mb/worksheets/citizenship-in-the-community.pdf

Citizenship in the Community
3. Do the following:

On the following:
 Affected a remelting of your dity, frown, or county council or school board. Off a municipal, countie, or state court following the meeting or passon instruction.

 Shows one of the issues decused at the meeting where a difference of copriors was expressed, and explain to your consider any passage with the specimen more than you desired the reserved.

 With your counselor's and a perent's approval, interview one person from the branch of government you identified in requirement 4a. Ask what is being done about this issue and how young people can help.

4. Choose an issue that is important to the citizens of your community, then do the following:

 Find out which branch of local government is responsible for this issue.

Who was interviewed?

### https://filestore.scouting.org/filestore/Merit Badge ReqandRes/Citizenship in the Community.pdf